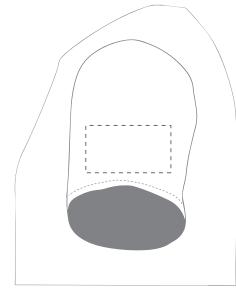

## ARTWORK SCALE 25%

The dashed line is to demonstrate print area and will not appear on your printed item

ARTWORK SCALE 100% Max print area 90mm x 50mm

Right Sleeve

Left Sleeve