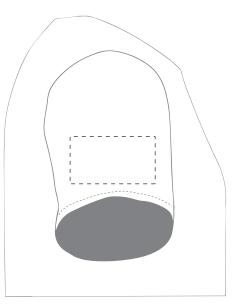

## ARTWORK SCALE 25%

The dashed line is to demonstrate print area and will not appear on your printed item

ARTWORK SCALE 100% Max print area 90mm x 50mm

Right Sleeve

Left Sleeve